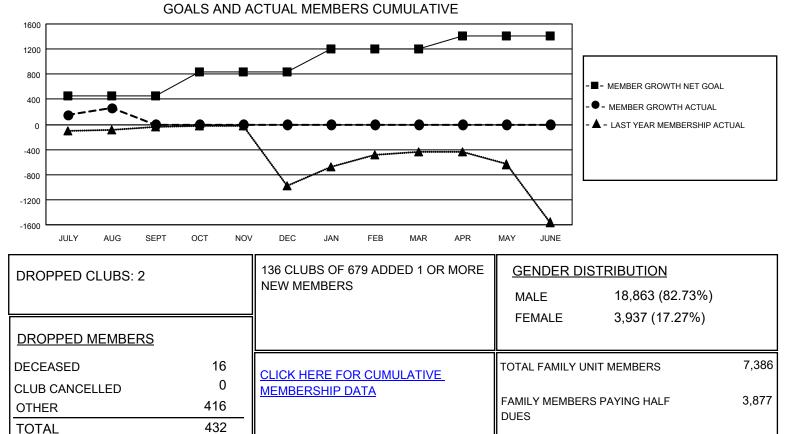

## GAT MONTHLY MEMBERSHIP PROGRESS REPORT

**Multiple District 318** 

Results as of: 8/31/2020

LOCATION: INDIA

| Clubs                 |               |           |               | Members               |                       |                         |                                                    |
|-----------------------|---------------|-----------|---------------|-----------------------|-----------------------|-------------------------|----------------------------------------------------|
| RESULTS FOR 2020-2021 |               |           |               | RESULTS FOR 2020-2021 |                       |                         |                                                    |
| QUARTER               | NEW CLUB GOAL | NEW CLUBS | DROPPED CLUBS | QUARTER MEMB          | ER GROWTH NET<br>GOAL | MEMBER GROWTH<br>ACTUAL | DROPPED<br>MEMBERS ACTUAL<br>(including transfers) |
| JULY/AUG/SEPT         | 12            | 13        | 2             | JULY/AUG/SEPT         | 460                   | 717                     | 432                                                |
| OCT/NOV/DEC           | 10            | 0         | 0             | OCT/NOV/DEC           | 375                   | 0                       | 0                                                  |
| JAN/FEB/MAR           | 9             | 0         | 0             | JAN/FEB/MAR           | 365                   | 0                       | 0                                                  |
| APR/MAY/JUNE          | 11            | 0         | 0             | APR/MAY/JUNE          | 205                   | 0                       | 0                                                  |