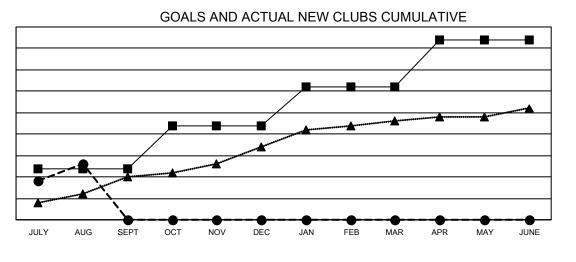

## GAT MONTHLY MEMBERSHIP PROGRESS REPORT

**Multiple District 318** 

Results as of: 8/31/2020

LOCATION: INDIA

| Clubs                 |               |           |               | Members               |                       |                         |                                                    |
|-----------------------|---------------|-----------|---------------|-----------------------|-----------------------|-------------------------|----------------------------------------------------|
| RESULTS FOR 2020-2021 |               |           |               | RESULTS FOR 2020-2021 |                       |                         |                                                    |
| QUARTER               | NEW CLUB GOAL | NEW CLUBS | DROPPED CLUBS | QUARTER MEMB          | ER GROWTH NET<br>GOAL | MEMBER GROWTH<br>ACTUAL | DROPPED<br>MEMBERS ACTUAL<br>(including transfers) |
| JULY/AUG/SEPT         | 12            | 13        | 2             | JULY/AUG/SEPT         | 460                   | 717                     | 432                                                |
| OCT/NOV/DEC           | 10            | 0         | 0             | OCT/NOV/DEC           | 375                   | 0                       | 0                                                  |
| JAN/FEB/MAR           | 9             | 0         | 0             | JAN/FEB/MAR           | 365                   | 0                       | 0                                                  |
| APR/MAY/JUNE          | 11            | 0         | 0             | APR/MAY/JUNE          | 205                   | 0                       | 0                                                  |